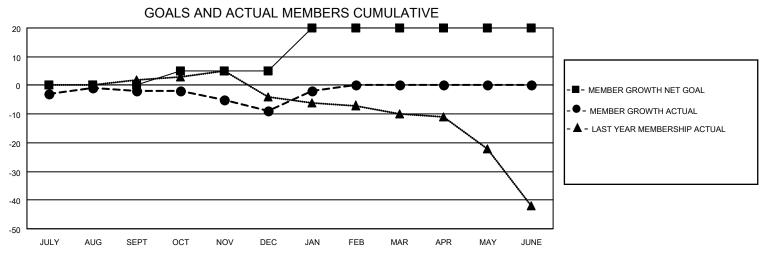

## MONTHLY MEMBERSHIP PROGRESS REPORT

LOCATION TURKEY District 118 T Results as of: 3/31/2023

| Clubs RESULTS FOR 2022-2023 |   |   |   | Members RESULTS FOR 2022-2023 |    |    |   |
|-----------------------------|---|---|---|-------------------------------|----|----|---|
|                             |   |   |   |                               |    |    |   |
| JULY/AUG/SEPT               | 0 | 0 | 2 | JULY/AUG/SEPT                 | 0  | 6  | 8 |
| OCT/NOV/DEC                 | 1 | 0 | 0 | OCT/NOV/DEC                   | 5  | 2  | 9 |
| JAN/FEB/MAR                 | 0 | 0 | 1 | JAN/FEB/MAR                   | 15 | 28 | 8 |
| APR/MAY/JUNE                | 0 | 0 | 0 | APR/MAY/JUNE                  | 0  | 0  | 0 |

## GOALS AND ACTUAL NEW CLUBS CUMULATIVE





| DROPPED CLUBS: 3 |    | 12 CLUBS OF 31 ADDED 1 OR<br>MORE NEW MEMBERS | GENDER DISTRIBUTION                |           |  |
|------------------|----|-----------------------------------------------|------------------------------------|-----------|--|
|                  |    | WORE NEW WEINDERS                             | MALE 151 (28.44%)                  |           |  |
|                  |    |                                               | FEMALE 380 (71.56%)                |           |  |
| DROPPED MEMBERS  |    |                                               | NON BINARY                         | 0 (0.00%) |  |
|                  |    |                                               | PREFER NOT TO ANSWER               | 0 (0.00%) |  |
| DECEASED         | 1  |